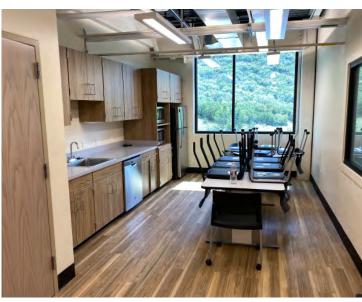

The Fire Station 42 expansion will involve foundational work, significant renovations, and an addition that creates modernized and expanded spaces for station operations. This phase also includes constructing a second-floor core and shell designated for the future Pitkin County Dispatch center, offering a centralized dispatching service for the region.