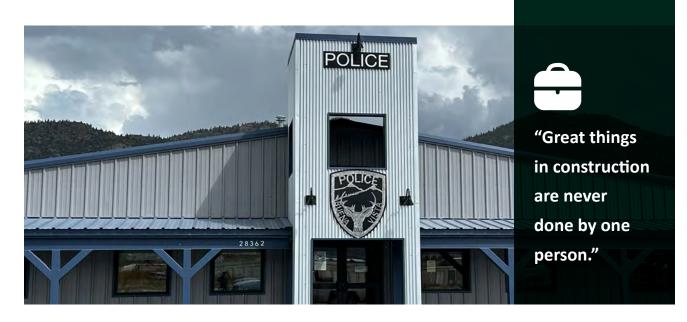

### POLICE STATION RENOVATION

| Location     | Black Hawk, CO                                                  | _            |
|--------------|-----------------------------------------------------------------|--------------|
| Owner        | City of Black Hawk - Matt Reed<br>(303) 582-2288 mreed@cityofb  | lackhawk.org |
| Design       | PEH Architects - Josh Zinnecker<br>(303) 442-0408 joshz@peharch | .com         |
| Schedule     | 6/19/2023 - 9/29/2023                                           | •            |
| Project Cost | \$1,057,561                                                     | •            |

This project consisted of a complete renovation to the 2,518 SF first floor of the existing police department building. The outdated layout of the first floor provided significant restraints for the flow and security of the police department. Through demolition of existing walls, doors, ceilings, and flooring, we were able to re-design the layout of the space to provide the police department with the required work areas needed to safely and effectively perform their tasks at hand.

This new design also included the relocation of the employee restroom, a larger kitchen area, a much larger dispatch area with raised access flooring, and an inmate booking quarters with an added restroom that was incorporated into the rear secure entrance. Added security measures such as access control on all exterior and interior doors along with new interior dome video surveillance provides the department with a secure work environment for the already strenuous tasks they perform every day. Updated MEP's consisting of new plumbing fixtures, power distribution, lighting, data drops, and mechanical equipment ensures that the space has an updated infrastructure to maintain a continuous operation.