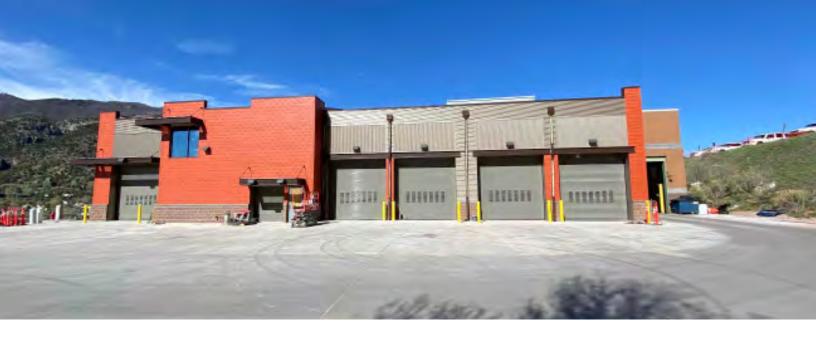

### **EL JEBEL FIRE STATION #42**

| Location     | El Jebel, CO                                                                           |
|--------------|----------------------------------------------------------------------------------------|
| Owner        | Roaring Fork Fire Rescue - Kevin Issel<br>(970) 319-3129 kissel@roaringforkfire.org    |
| Design       | Chamberlin Architects - Jonathan West<br>(970) 589-0725 jwest@chamberlinarchitects.com |
| Schedule     | 11/19/2024 - 3/30/2026                                                                 |
| Project Cost | \$21,249,449                                                                           |

The El Jebel Fire Station #42 project is a comprehensive, multiphase construction initiative designed to upgrade and expand emergency response facilities while keeping the station fully operational throughout the process. This project includes phased design and permitting, allowing construction work to progress efficiently in distinct stages.