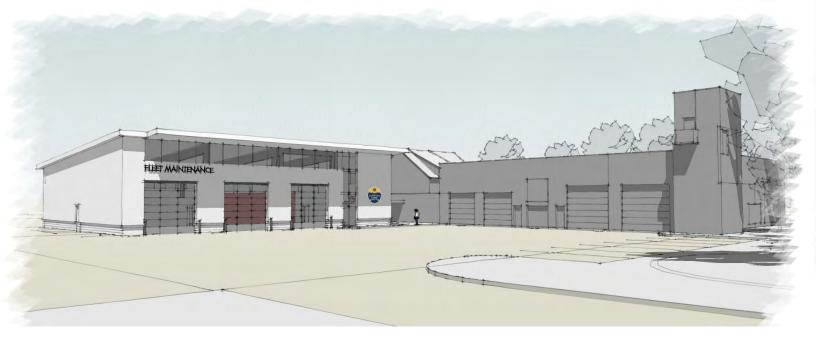

The project begins with the construction of a new, state-ofthe-art Fire Training Tower to support advanced firefighter training and skills development. Next, a pre-engineered metal building will be added as the new Fleet Maintenance Facility, providing essential space and resources for vehicle maintenance through initial foundational work and a complete build-out phase. To support these new structures, site development will include necessary infrastructure enhancements, improving the functionality and sustainability of the entire facility.