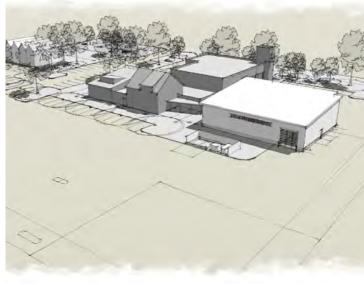

### **EL JEBEL FIRE STATION #42**

| Location     | El Jebel, CO                                                                           |
|--------------|----------------------------------------------------------------------------------------|
| Owner        | Roaring Fork Fire Rescue - Kevin Issel<br>(970) 319-3129 kissel@roaringforkfire.org    |
| Design       | Chamberlin Architects - Jonathan West<br>(970) 589-0725 jwest@chamberlinarchitects.com |
| Schedule     | 11/19/2024 - 3/30/2026                                                                 |
| Project Cost | \$21,249,449                                                                           |

The El Jebel Fire Station #42 project is a comprehensive, multiphase construction initiative designed to upgrade and expand emergency response facilities while keeping the station fully operational throughout the process. This project includes phased design and permitting, allowing construction work to progress efficiently in distinct stages.

The project begins with the construction of a new, state-ofthe-art Fire Training Tower to support advanced firefighter training and skills development. Next, a pre-engineered metal building will be added as the new Fleet Maintenance Facility, providing essential space and resources for vehicle maintenance through initial foundational work and a complete build-out phase. To support these new structures, site development will include necessary infrastructure enhancements, improving the functionality and sustainability of the entire facility.

The Fire Station 42 expansion will involve foundational work, significant renovations, and an addition that creates modernized and expanded spaces for station operations. This phase also includes constructing a second-floor core and shell designated for the future Pitkin County Dispatch center, offering a centralized dispatching service for the region.