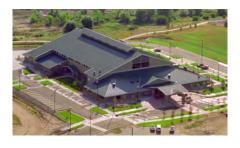

### POLICE STATION RENOVATION

| Location     | Black Hawk, CO                                                  | _            |
|--------------|-----------------------------------------------------------------|--------------|
| Owner        | City of Black Hawk - Matt Reed<br>(303) 582-2288 mreed@cityofb  | lackhawk.org |
| Design       | PEH Architects - Josh Zinnecker<br>(303) 442-0408 joshz@peharch | .com         |
| Schedule     | 6/19/2023 - 9/29/2023                                           | •            |
| Project Cost | \$1,057,561                                                     | •            |

This project consisted of a complete renovation to the 2,518 SF first floor of the existing police department building. The outdated layout of the first floor provided significant restraints for the flow and security of the police department. Through demolition of existing walls, doors, ceilings, and flooring, we were able to re-design the layout of the space to provide the police department with the required work areas needed to safely and effectively perform their tasks at hand.

This new design also included the relocation of the employee restroom, a larger kitchen area, a much larger dispatch area with raised access flooring, and an inmate booking quarters with an added restroom that was incorporated into the rear secure entrance. Added security measures such as access control on all exterior and interior doors along with new interior dome video surveillance provides the department with a secure work environment for the already strenuous tasks they perform every day. Updated MEP's consisting of new plumbing fixtures, power distribution, lighting, data drops, and mechanical equipment ensures that the space has an updated infrastructure to maintain a continuous operation.