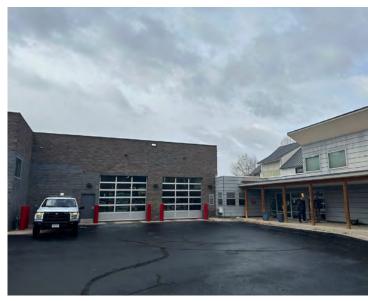

### **EL JEBEL FIRE STATION #42**

| Location     | El Jebel, CO                                                                           |
|--------------|----------------------------------------------------------------------------------------|
| Owner        | Roaring Fork Fire Rescue - Kevin Issel<br>(970) 319-3129 kissel@roaringforkfire.org    |
| Design       | Chamberlin Architects - Jonathan West<br>(970) 589-0725 jwest@chamberlinarchitects.com |
| Schedule     | 11/19/2024 - 3/30/2026                                                                 |
| Project Cost | \$21,249,449                                                                           |

The El Jebel Fire Station #42 project is a comprehensive, multiphase construction initiative designed to upgrade and expand emergency response facilities while keeping the station fully operational throughout the process. This project includes phased design and permitting, allowing construction work to progress efficiently in distinct stages.