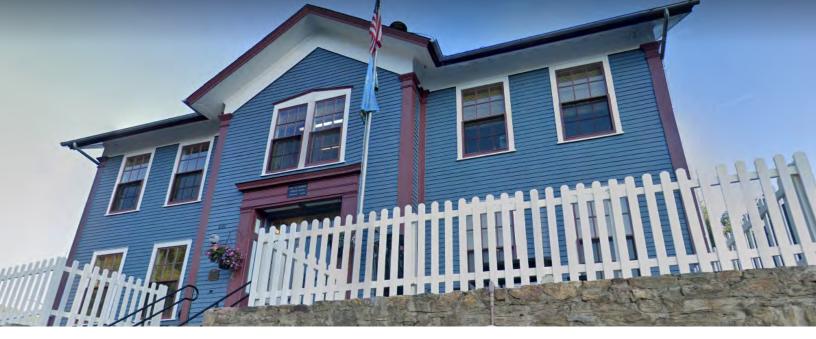

### **BUENA VISTA POLICE STATION**

| Location     | Buena Vista, CO                                                                    |
|--------------|------------------------------------------------------------------------------------|
| Owner        | Town of Buena Vista - Dean Morgan<br>(719) 395-8654 dmorgan@buenavistaco.gov       |
| Design       | Reilly Johnson Architecture - Page Phillips<br>(303) 832-9111 pphillips@rjarch.com |
| Schedule     | 7/11/2022 - 8/2/2023                                                               |
| Project Cost | \$3,943,480                                                                        |

The Buena Vista Police Station is a remodel of what was previously a local furniture store. This project involves upgrading site utilities, installing an upgraded secure vestibule, and upgrading the mechanical, electrical, and plumbing systems of the building. The finished building will provide space for officers to work, train, eat, process those who have been arrested, and store evidence & firearms. Due to the nature of the building, the upgrades will include state of the art security upgrades and bullet resistant windows and walls to keep the employees and visitors safe. MWGC's role in the project is to put together the project team and ensure the building is completed above and beyond the expectations of the Buena Vista Police Department. Our team brought our expertise to the table to recommend changes that will improve the quality of the finished product and save the owner money wherever possible.