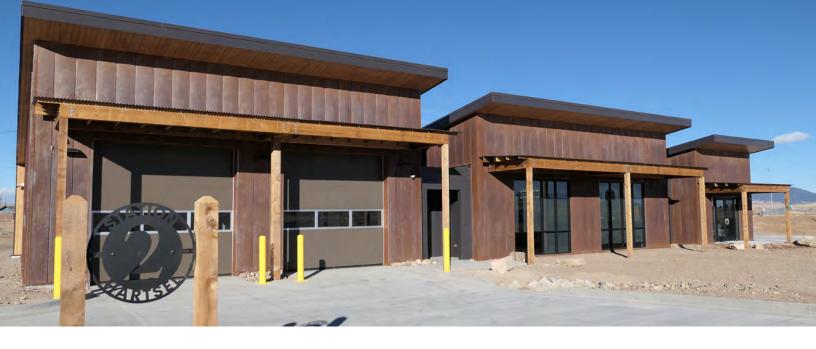

### JEFFERSON AMBULANCE STATION

| Location     | Jefferson, CO                                                                                 |
|--------------|-----------------------------------------------------------------------------------------------|
| Owner        | South Park Ambulance District - Kevin Borns<br>(719) 836-2055 chief@southparkambulance.com    |
| Design       | Davis Partnership Architects - Kevin Scott (303)<br>861-8555 kevin.scott@davispartnership.com |
| Schedule     | 6/13/2022 - 5/30/2023                                                                         |
| Project Cost | \$2,897,255                                                                                   |

The South Park Ambulance District once again chose MWGC via a CM/GC contract to build their new ground up 4,345 square-foot single story ambulance station, this time located in Jefferson, CO. Like the Hartsel Ambulance Station we completed in 2021, the station is a stand alone structure on a previously undeveloped site.

The Jefferson Ambulance Station is a mirror image of the Hartsel Ambulance Station. The lone exception is that the Jefferson Ambulance Station will have air conditioning. By utilizing the same team, South Park Ambulance District was able to hit the ground running on their new ambulance station as we were all well versed in the local codes and regulations, subcontractor availability and material availability.

The station will includes a treatment area for walk-ins, living quarters for 4 EMT staff members and a vehicle bay to house 2 ambulances. The addition of this station further cuts down on response times for incidents in Park County.