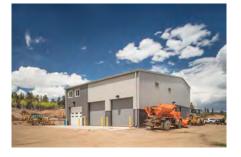

#### FIRE STATIONS OVER THE PAST 3 YEARS

MWGC recently broke ground on El Jebel Fire Station #42 for the Roaring Fork Fire Rescue Authority. The El Jebel Fire Station #42 project consists of multiple phases of construction with the owner occupying the facility during the entire construction process. The scope of work includes a new fire training tower, new pre-engineered metal Fleet Maintenance Facility and addition to existing fire station to house the Pitkin County Dispatch (profile attached).

The project begins with the construction of a new, state-ofthe-art Fire Training Tower to support advanced firefighter training and skills development. Next, a pre-engineered metal building will be added as the new Fleet Maintenance Facility, providing essential space and resources for vehicle maintenance through initial foundational work and a complete build-out phase. To support these new structures, site development will include necessary infrastructure enhancements, improving the functionality and sustainability of the entire facility.