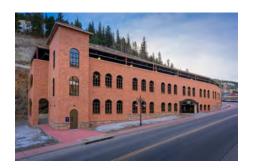

### **EL JEBEL FIRE STATION #42**

| Location     | El Jebel, CO                                                                           |
|--------------|----------------------------------------------------------------------------------------|
| Owner        | Roaring Fork Fire Rescue - Kevin Issel<br>(970) 319-3129 kissel@roaringforkfire.org    |
| Design       | Chamberlin Architects - Jonathan West<br>(970) 589-0725 jwest@chamberlinarchitects.com |
| Schedule     | 11/19/2024 - 3/30/2026                                                                 |
| Project Cost | \$21,249,449                                                                           |

The El Jebel Fire Station #42 project is a comprehensive, multiphase construction initiative designed to upgrade and expand emergency response facilities while keeping the station fully operational throughout the process. This project includes phased design and permitting, allowing construction work to progress efficiently in distinct stages.