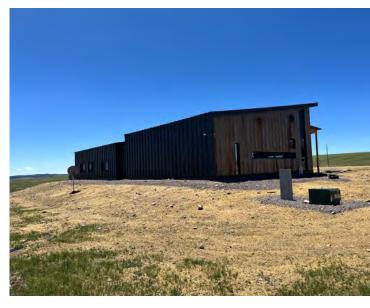

### **EL JEBEL FIRE STATION #42**

| Location     | El Jebel, CO                                                                           |
|--------------|----------------------------------------------------------------------------------------|
| Owner        | Roaring Fork Fire Rescue - Kevin Issel<br>(970) 319-3129 kissel@roaringforkfire.org    |
| Design       | Chamberlin Architects - Jonathan West<br>(970) 589-0725 jwest@chamberlinarchitects.com |
| Schedule     | 11/19/2024 - 3/30/2026                                                                 |
| Project Cost | \$21,249,449                                                                           |

The El Jebel Fire Station #42 project is a comprehensive, multiphase construction initiative designed to upgrade and expand emergency response facilities while keeping the station fully operational throughout the process. This project includes phased design and permitting, allowing construction work to progress efficiently in distinct stages.