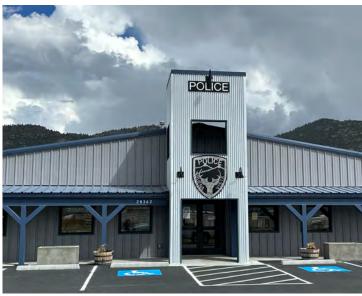

### **BUENA VISTA POLICE STATION**

| Location     | Buena Vista, CO                                                                    |
|--------------|------------------------------------------------------------------------------------|
| Owner        | Town of Buena Vista - Dean Morgan<br>(719) 395-8654 dmorgan@buenavistaco.gov       |
| Design       | Reilly Johnson Architecture - Page Phillips<br>(303) 832-9111 pphillips@rjarch.com |
| Schedule     | 7/11/2022 - 8/2/2023                                                               |
| Project Cost | \$3,943,480                                                                        |

The Buena Vista Police Station is a remodel of what was previously a local furniture store. This project involves upgrading site utilities, installing an upgraded secure vestibule, and upgrading the mechanical, electrical, and plumbing systems of the building. The finished building will provide space for officers to work, train, eat, process those who have been arrested, and store evidence & firearms. Due to the nature of the building, the upgrades will include state of the art security upgrades and bullet resistant windows and walls to keep the employees and visitors safe. MWGC's role in the project is to put together the project team and ensure the building is completed above and beyond the expectations of the Buena Vista Police Department. Our team brought our expertise to the table to recommend changes that will improve the quality of the finished product and save the owner money wherever possible.